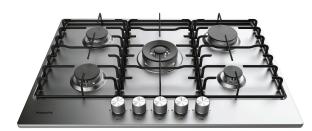

## PPH 75P DF IX UK

12NC: F163547

GTIN (EAN) code: 5054645635474

| MAIN FEATURES                         |                 |
|---------------------------------------|-----------------|
| Product group                         | Hob             |
| Construction type                     | Built-in        |
| Type of control                       | Mechanical      |
| Type of control settings              | Knob            |
| Number of gas burners                 | 5               |
| Number of electric cooking zones      | 0               |
| Number of electric plates             | 0               |
| Number of radiant plates              | 0               |
| Number of halogen plates              | 0               |
| Number of induction plates            | 0               |
| Number of electric warming zones      | 0               |
| Location of control panel             | Front           |
| Basic surface material                | Stainless steel |
| Main colour of product                | Inox            |
| Electrical connection rating (W)      | 0               |
| Gas connection rating (W)             | 10600           |
| Gas type                              | Methane         |
| Current (A)                           | 0               |
| Voltage (V)                           | 220-240         |
| Frequency (Hz)                        | 50/60           |
| Length of Electrical Supply Cord (cm) | 0               |
| Plug type                             | UK              |
| Gas connection                        | N/A             |
| Width of the product                  | 750             |
| Height of the product                 | 33              |
| Depth of the product                  | 510             |
| Minimum niche height                  | 0               |
| Minimum niche width                   | 555             |
| Niche depth                           | 475             |
| Net weight (kg)                       | 9.6             |
| Automatic programmes                  | No              |