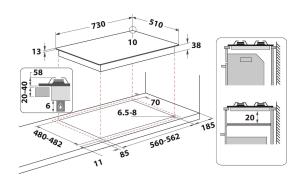

## PPH 75P DF IX UK

12NC: F163547

GTIN (EAN) code: 5054645635474

| MAIN FEATURES                         |                 |
|---------------------------------------|-----------------|
| Product group                         | Hob             |
| Construction type                     | Built-in        |
| Type of control                       | Mechanical      |
| Type of control settings              | Knob            |
| Number of gas burners                 | 5               |
| Number of electric cooking zones      | 0               |
| Number of electric plates             | 0               |
| Number of radiant plates              | 0               |
| Number of halogen plates              | 0               |
| Number of induction plates            | 0               |
| Number of electric warming zones      | 0               |
| Location of control panel             | Front           |
| Basic surface material                | Stainless steel |
| Main colour of product                | Inox            |
| Electrical connection rating (W)      | 0               |
| Gas connection rating (W)             | 10600           |
| Gas type                              | Methane         |
| Current (A)                           | 0               |
| Voltage (V)                           | 220-240         |
| Frequency (Hz)                        | 50/60           |
| Length of Electrical Supply Cord (cm) | 0               |
| Plug type                             | UK              |
| Gas connection                        | N/A             |
| Width of the product                  | 750             |
| Height of the product                 | 33              |
| Depth of the product                  | 510             |
| Minimum niche height                  | 0               |
| Minimum niche width                   | 555             |
| Niche depth                           | 475             |
| Net weight (kg)                       | 9.6             |
| Automatic programmes                  | No              |