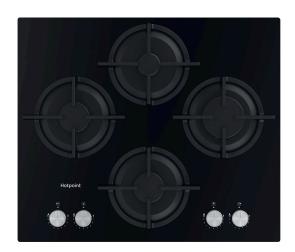

## **HGS 61S BK**

12NC: F163434

GTIN (EAN) code: 5054645634347

| MAIN FEATURES                         |            |
|---------------------------------------|------------|
| Product group                         | Hob        |
| Construction type                     | Built-in   |
| Type of control                       | Mechanical |
| Type of control settings              | Knob       |
| Number of gas burners                 | 4          |
| Number of electric cooking zones      | 0          |
| Number of electric plates             | 0          |
| Number of radiant plates              | 0          |
| Number of halogen plates              | 0          |
| Number of induction plates            | 0          |
| Number of electric warming zones      | 0          |
| Location of control panel             | Front      |
| Basic surface material                | Glass      |
| Main colour of product                | Black      |
| Electrical connection rating (W)      | 0          |
| Gas connection rating (W)             | 7300       |
| Gas type                              | Methane    |
| Current (A)                           | 0          |
| Voltage (V)                           | 220-240    |
| Frequency (Hz)                        | 50/60      |
| Length of Electrical Supply Cord (cm) | 100        |
| Plug type                             | UK         |
| Gas connection                        | N/A        |
| Width of the product                  | 596        |
| Height of the product                 | 51         |
| Depth of the product                  | 510        |
| Minimum niche height                  | 0          |
| Minimum niche width                   | 555        |
| Niche depth                           | 475        |
| Net weight (kg)                       | 11.8       |
| Automatic programmes                  | No         |
|                                       |            |