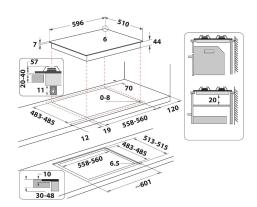

## **HGS 61S BK**

12NC: F163434

GTIN (EAN) code: 5054645634347

| MAIN FEATURES                         |            |
|---------------------------------------|------------|
| Product group                         | Hob        |
| Construction type                     | Built-in   |
| Type of control                       | Mechanical |
| Type of control settings              | Knob       |
| Number of gas burners                 | 4          |
| Number of electric cooking zones      | 0          |
| Number of electric plates             | 0          |
| Number of radiant plates              | 0          |
| Number of halogen plates              | 0          |
| Number of induction plates            | 0          |
| Number of electric warming zones      | 0          |
| Location of control panel             | Front      |
| Basic surface material                | Glass      |
| Main colour of product                | Black      |
| Electrical connection rating (W)      | 0          |
| Gas connection rating (W)             | 7300       |
| Gas type                              | Methane    |
| Current (A)                           | 0          |
| Voltage (V)                           | 220-240    |
| Frequency (Hz)                        | 50/60      |
| Length of Electrical Supply Cord (cm) | 100        |
| Plug type                             | UK         |
| Gas connection                        | N/A        |
| Width of the product                  | 596        |
| Height of the product                 | 51         |
| Depth of the product                  | 510        |
| Minimum niche height                  | 0          |
| Minimum niche width                   | 555        |
| Niche depth                           | 475        |
| Net weight (kg)                       | 11.8       |
| Automatic programmes                  | No         |
|                                       |            |