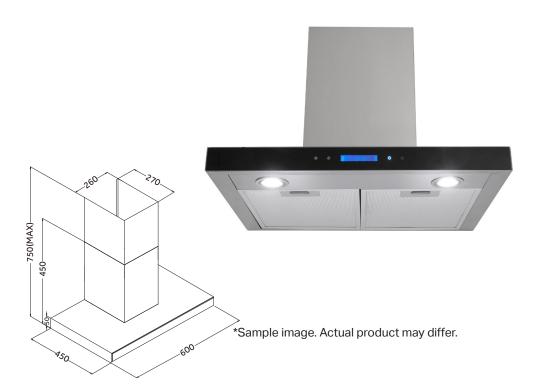

## **Specification**

3 Speed Fan with Touch Controls2 x 1 Watt LED LightingHeight Adjustable Chimney Section

C-Rated Energy Washable Aluminium Filter Cassettes

| Controls                  | Touch Controls                                                                                        |
|---------------------------|-------------------------------------------------------------------------------------------------------|
| Noise Level               | 69dB (max)                                                                                            |
| Motor Power               | 120W                                                                                                  |
| Max Air Flow (free flow)  | 550m³/h                                                                                               |
| <b>Energy Consumption</b> | С                                                                                                     |
| Features                  | Touch Control Panel, Suitable for ducting or re-circulation, Cable supplied (1 metre), Fitted UK plug |
| Colour                    | Stainless Steel with Black Panel                                                                      |
| Dimensions                | H750 (max) W600 D450mm                                                                                |
| <b>Gross Weight</b>       | -                                                                                                     |
| Guarantee                 | 2 Year Parts and Labour Guarantee                                                                     |
| Optional Extras           | Duct Model: DUCT-01/03, Filter Model: CHAR-09                                                         |