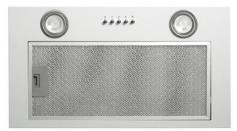

# CCA52SI Canopy extractor

#### Features

- Ducted/re-circulating installation
- Push button control
- 3 speeds
- Ducted installation
- Speeds: 3
- Re-circulating installation • Dishwashable grease filter
- Available in
- White
- Silver
- Energy

### Filters

- Aluminium grease filter
- Number of grease filters: 1
- Number of charcoal filters (optional): 1
- Charcoal filter code: CHA15
- Ducting kit: AED51/53/54

- Number of lights: 2
  - Type of light: LED
  - · Wattage of lights: 2W