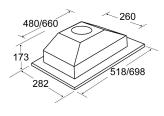

- Required height over CDA gas hobs: 0mm (min)
- Required height over electric hobs: 600mm
- (min)
- Mains lead length: 1m •
- Outlet diameter: 120