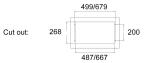

- Required height over CDA gas hobs: 0mm (min)
- Required height over electric hobs: 600mm
- (min)
- Mains lead length: 1m •
- Outlet diameter: 120