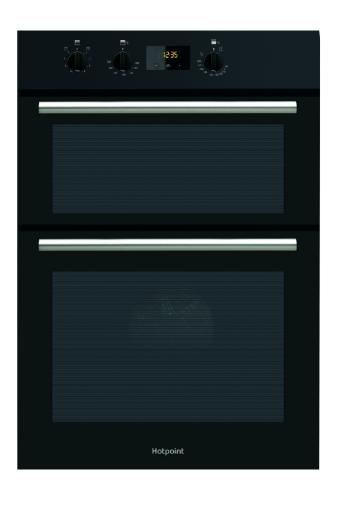

## Hotpoint

DD2 540 BL

Dimensions: H 887 x W 597 x D 577 (mm)

Colour: Inox

Discover more at www.hotpoint.co.uk

## TECHNICAL SPECIFICATIONS

|   | Model                                                | DD2 540 BL                  |
|---|------------------------------------------------------|-----------------------------|
|   | Colour                                               | lnox                        |
|   | Cotoui                                               | IIIUX                       |
| Į |                                                      |                             |
|   | KEY INFORMATION                                      |                             |
|   | Colour Number Of Cavities                            | lnox<br>2                   |
|   |                                                      | -                           |
|   | Timer                                                | Digital Timer Easy to use   |
|   | Cleaning system                                      | Manual                      |
|   | Door glass                                           | Double Glazed<br>1530       |
|   | Largest hob surface (cml)                            | 1000                        |
|   | Cable Length (m)                                     | 0.0                         |
|   | Door type Thermostat indicator                       | Glass                       |
|   | Grill                                                | 2660                        |
|   |                                                      |                             |
|   | Smoke chimney                                        | Vented Behind Hob<br>Normal |
|   | Preheating type                                      | 0.99                        |
|   | Forced air                                           |                             |
|   | Net Weight (Kg)                                      | 47.7                        |
|   | Gross Weight (Kg)                                    | 53.0                        |
|   | Dimensions (mm) Height/Width/Minimum Installed Depth | 887x597x577                 |
|   | Package Dimensions (mm) Height/Width/Depth           | 960x670x710                 |
|   | Built in or Freestanding  MAIN CAVITY                | Built In                    |
|   |                                                      | 7/                          |
|   | Net capacity (I)                                     | 74<br>Fan                   |
|   | Type Heat Source                                     | Elettrico                   |
|   | Time to cook standard load                           | 50                          |
|   | Position                                             | Bottom                      |
|   | SECOND CAVITY                                        | Bottom                      |
|   |                                                      | 42                          |
|   | Net capacity (I) Type                                | Static                      |
|   | Secondary Oven                                       | Elettrico                   |
|   | Position                                             | Sky                         |
|   | ENERGY/PERFORMANCE INFORMATION                       | Sky                         |
|   | Energy efficiency class                              | A                           |
|   | Energy efficiency class Secondary Oven               | A                           |
|   | Energy consumption Forced air convection (kWh)       | 0.99                        |
|   | Grill power (W)                                      | 2660                        |
|   | EQUIPMENT                                            | 2000                        |
|   | Main oven accessories                                | 3 Grids,Kit Grill Pan       |
|   | Second oven accessories                              | 1 Grid.Kit Grill Pan        |
|   | Lighting                                             | Normal                      |
|   | ELECTRICAL                                           |                             |
|   | Supply Voltage                                       | 230-240                     |
|   | Supply Frequency                                     | 50/60                       |
|   | Absorbed Power (W)                                   | 4400                        |
|   | Absorbed Current (A)                                 | 20                          |
|   |                                                      |                             |