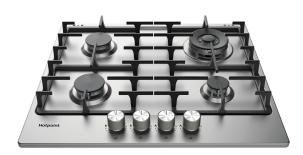

## PPH 60G DF IX UK

12NC: F163546

GTIN (EAN) code: 5054645635467

| MAIN FEATURES                         |                 |
|---------------------------------------|-----------------|
| Product group                         | Hob             |
| Construction type                     | Built-in        |
| Type of control                       | Mechanical      |
| Type of control settings              | Knob            |
| Number of gas burners                 | 4               |
| Number of electric cooking zones      | 0               |
| Number of electric plates             | 0               |
| Number of radiant plates              | 0               |
| Number of halogen plates              | 0               |
| Number of induction plates            | 0               |
| Number of electric warming zones      | 0               |
| Location of control panel             | Front           |
| Basic surface material                | Stainless steel |
| Main colour of product                | Inox            |
| Electrical connection rating (W)      | 0               |
| Gas connection rating (W)             | 7800            |
| Gas type                              | Methane         |
| Current (A)                           | 0               |
| Voltage (V)                           | 220-230         |
| Frequency (Hz)                        | 50/60           |
| Length of Electrical Supply Cord (cm) | 100             |
| Plug type                             | UK              |
| Gas connection                        | N/A             |
| Width of the product                  | 580             |
| Height of the product                 | 56              |
| Depth of the product                  | 510             |
| Minimum niche height                  | 0               |
| Minimum niche width                   | 560             |
| Niche depth                           | 480             |
| Net weight (kg)                       | 9.7             |
| Automatic programmes                  | No              |