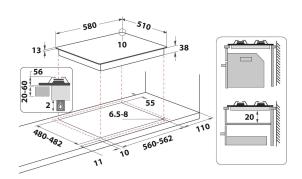

## PPH 60G DF IX UK

12NC: F163546

GTIN (EAN) code: 5054645635467

| MAIN FEATURES                         |                 |
|---------------------------------------|-----------------|
| Product group                         | Hob             |
| Construction type                     | Built-in        |
| Type of control                       | Mechanical      |
| Type of control settings              | Knob            |
| Number of gas burners                 | 4               |
| Number of electric cooking zones      | 0               |
| Number of electric plates             | 0               |
| Number of radiant plates              | 0               |
| Number of halogen plates              | 0               |
| Number of induction plates            | 0               |
| Number of electric warming zones      | 0               |
| Location of control panel             | Front           |
| Basic surface material                | Stainless steel |
| Main colour of product                | Inox            |
| Electrical connection rating (W)      | 0               |
| Gas connection rating (W)             | 7800            |
| Gas type                              | Methane         |
| Current (A)                           | 0               |
| Voltage (V)                           | 220-230         |
| Frequency (Hz)                        | 50/60           |
| Length of Electrical Supply Cord (cm) | 100             |
| Plug type                             | UK              |
| Gas connection                        | N/A             |
| Width of the product                  | 580             |
| Height of the product                 | 56              |
| Depth of the product                  | 510             |
| Minimum niche height                  | 0               |
| Minimum niche width                   | 560             |
| Niche depth                           | 480             |
| Net weight (kg)                       | 9.7             |
| Automatic programmes                  | No              |