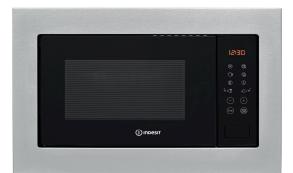

## **MWI 125 GX UK** 12NC: F159150 GTIN (EAN) code: 8050147591505

| MAIN FEATURES                         |                   |
|---------------------------------------|-------------------|
| Product group                         | Microwave         |
| Commercial code                       | MWI 125 GX UK     |
| Main colour of product                | Stainless steel   |
| Type of micro-wave oven               | MW+Grill function |
| Construction type                     | Built-in          |
| Type of control                       | Electronic        |
| Type of control settings              | Digit             |
| Additional cooking method Grill       | Yes               |
| Crisp                                 | No                |
| Steam                                 | No                |
| Additional cooking method Fan cooking | No                |
| Clock                                 | Yes               |
| Automatic programmes                  | Yes               |
| Height of the product                 | 390               |
| Width of the product                  | 594               |
| Depth of the product                  | 379               |
| Minimum niche height                  | 378               |
| Minimum niche width                   | 560               |
| Niche depth                           | 540               |
| Net weight (kg)                       | 15.75             |
| Cavity capacity (l)                   | 25                |
| Turntable                             | Yes               |
| Turntable diameter (mm)               | 284               |
| Integrated Cleaning system            | No                |