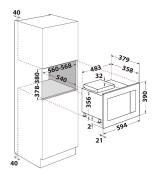

## **MWI 125 GX UK** 12NC: F159150 GTIN (EAN) code: 8050147591505

| MAIN FEATURES                         |                   |
|---------------------------------------|-------------------|
| Product group                         | Microwave         |
| Commercial code                       | MWI 125 GX UK     |
| Main colour of product                | Stainless steel   |
| Type of micro-wave oven               | MW+Grill function |
| Construction type                     | Built-in          |
| Type of control                       | Electronic        |
| Type of control settings              | Digit             |
| Additional cooking method Grill       | Yes               |
| Crisp                                 | No                |
| Steam                                 | No                |
| Additional cooking method Fan cooking | No                |
| Clock                                 | Yes               |
| Automatic programmes                  | Yes               |
| Height of the product                 | 390               |
| Width of the product                  | 594               |
| Depth of the product                  | 379               |
| Minimum niche height                  | 378               |
| Minimum niche width                   | 560               |
| Niche depth                           | 540               |
| Net weight (kg)                       | 15.75             |
| Cavity capacity (l)                   | 25                |
| Turntable                             | Yes               |
| Turntable diameter (mm)               | 284               |
| Integrated Cleaning system            | No                |